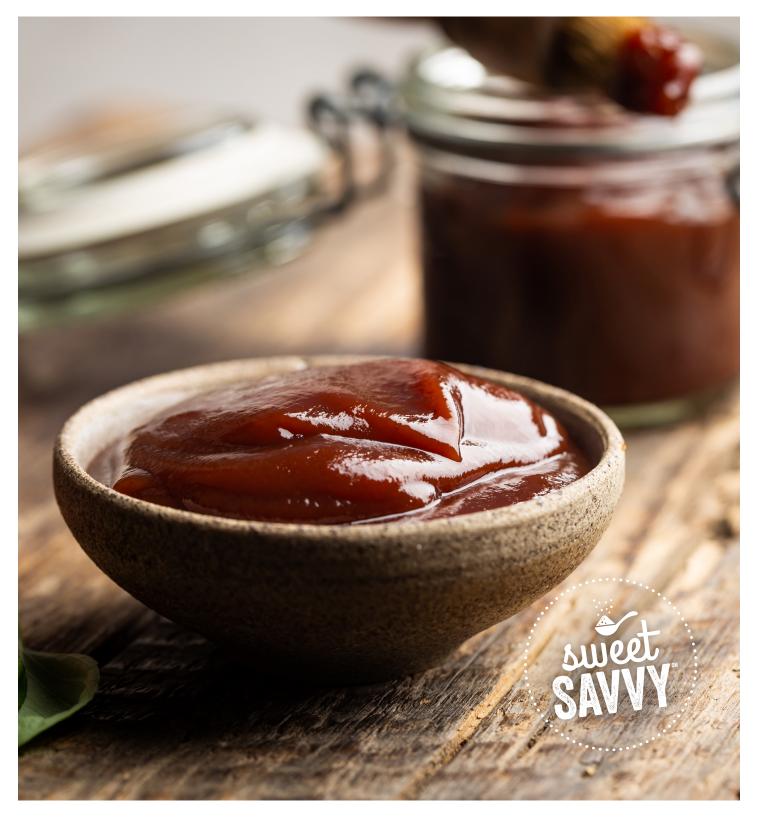

## Sweet 'n Smoky Sugar-Free BBQ Sauce

With its rich, smoky and sweet flavor and slow-simmered taste, Hickory Smoked BBQ sauce has a complex character that brings the senses to life. It may be the perfect finish to favorite dishes, but consumers are well aware that BBQ and other culinary sauces often come with hidden sugars. This zerosugar version brings all the smoky sweetness without the added calories, thanks to proprietary sugar reduction technology.

## SweetRight SUGAR REDUCTION

A full-bodied, finger-licking good BBQ sauce that delights consumers with 0g added sugars and just 15 calories per serving an 80% calorie reduction.

## **The Result**

A full-bodied smoked hickory BBQ sauce with vibrant mahogany color and rich, deep flavor with zero added sugars and just 15 calories per serving.