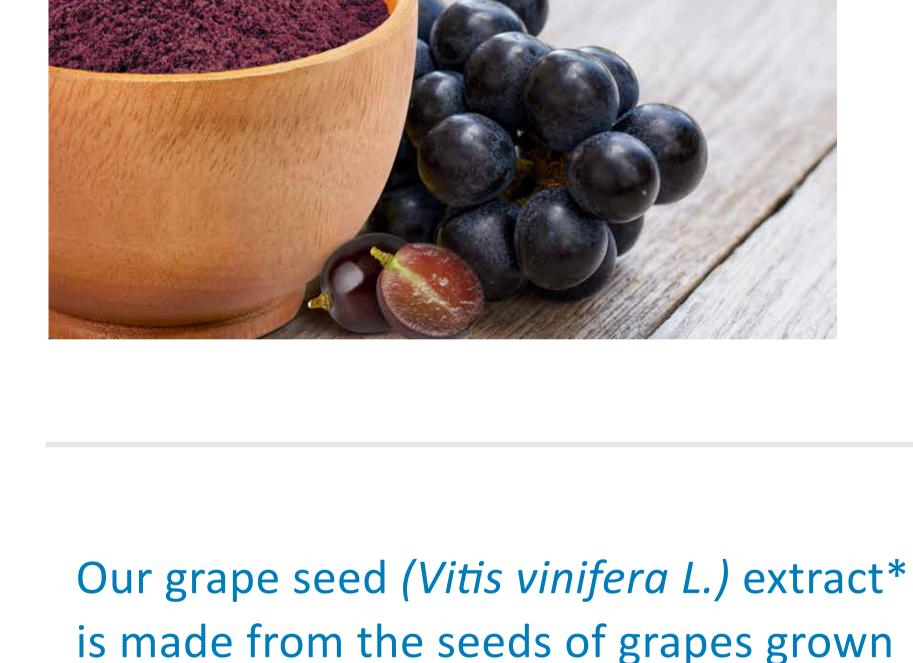

Our green rooibos (Aspalathus linearis)

dihydrochalcones (min. 8%) and flavones (min. 2%), with the presence of safranal and damascenone

Standardized for:

Grape Seed (Vitis vinifera L.)

in Spain and extracted locally.

#### U.S. consumers associate grape seed extract<sup>3</sup> with helping to support a broad range of health

HARNESS THE POWER OF

**POLYPHENOLS** 

and wellness benefits.

Standardized for:

proanthocyanidins 90% min.,