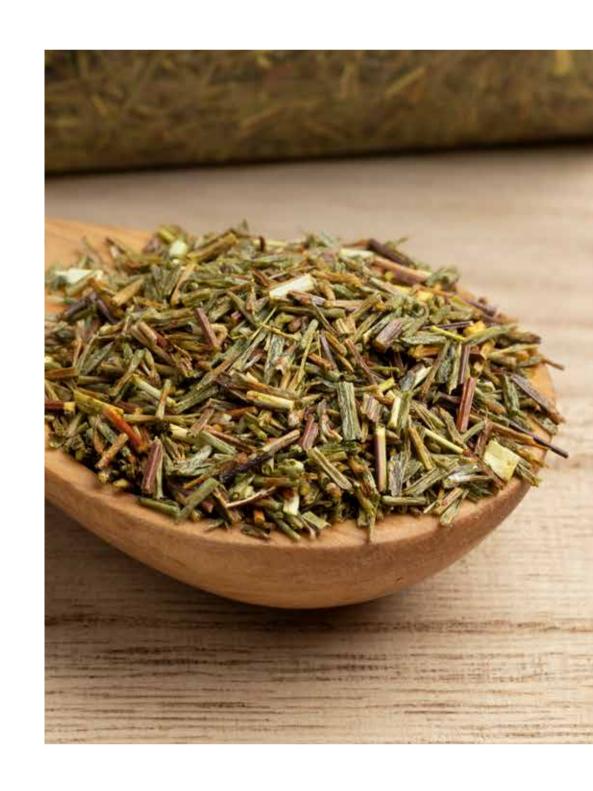

# Green Rooibos (Aspalathus linearis)

Our green rooibos (Aspalathus linearis)

dihydrochalcones (min. 8%) and flavones (min. 2%), with the presence of safranal and damascenone

Standardized for:

Grape Seed (Vitis vinifera L.)

in Spain and extracted locally.