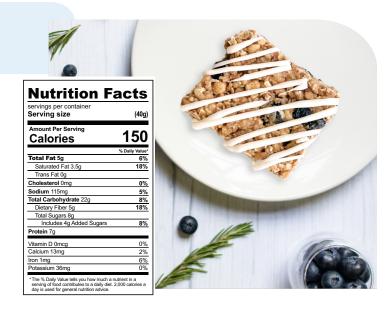

#### APPLICATION CONCEPT: Thin-Crisp Blueberry Lemon Cookie

#### DESCRIPTION

This delicious, high protein Thin Crisp Blueberry Cookie features superior protein nutrition along with the same scrumptious taste, texture and mouthfeel as the classic wheat flour version. Using MaxFlex<sup>™</sup> Pea Rice boosts the protein level enabling a good source of protein claim.

#### CONCEPT HIGHLIGHTS

- + Protein Enriched (6g/36g Portion Size)
- + Protein Diversity Through Multiple Sources of Proteins