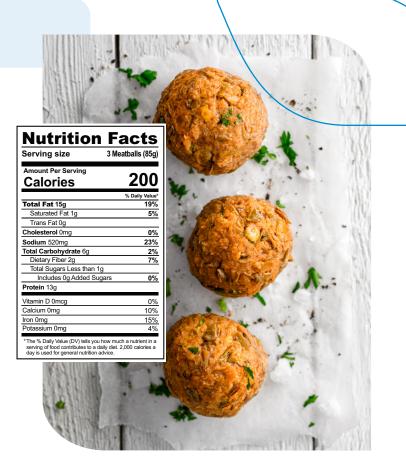

#### APPLICATION CONCEPT: Plant-Based Homestyle No-Meatball

#### DESCRIPTION

Indulge your senses with this vegan take on a savory, homestyle meatball that pairs well in a sauce, with pasta, on a hoagie, or as a standalone appetizer sure to excite. This mouthwatering meat alternative is protein-packed and loaded with rich, decadent flavor that provides the expected taste and texture consumers seek.

#### **CONCEPT HIGHLIGHTS**

- + 100% Plant-Based
- + 13g Plant-Based Protein per 85g Serving
- + 15% RDA of Iron per 85g Serving