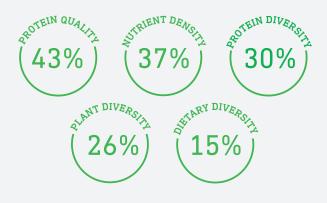

#### Consumer insights.

As today's Flexitarian consumers are making smart choices that align with their motivations for health and nutrition, they're also looking to incorporate more plant proteins into their diets. As the source of protein matters to global consumers<sup>5</sup>, they're growing increasingly savvy about the types of plant proteins used in their favorite plantforward food and beverages. They are familiar with terms such as protein quality, protein diversity, and nutrient density<sup>6</sup>.

#### U.S. Plant Protein Consumer Awareness<sup>6</sup>

## 61%

of U.S. plant protein consumers find it appealing to have a blend of proteins in their favorite plant-based alternatives.