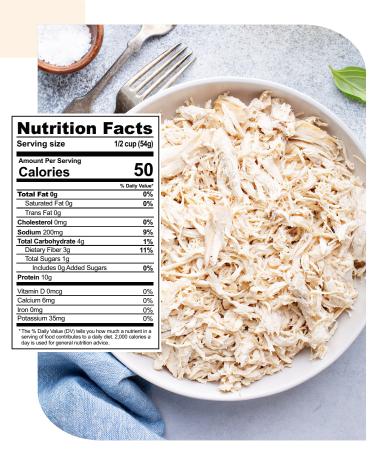

#### **CONCEPT HIGHLIGHTS**

- + 100% Plant-Based
- + 10g Plant-based Protein per 1/2 Cup Serving
- + 3g Fiber per 1/2 Cup Serving

#### ADM INGREDIENTS

- + Arcon<sup>®</sup> T Textured Soy Protein Concentrate 158-101
- + Natural White Meat Chicken Type Flavor
- + Natural Soy Masking Flavor
- + Natural Shawarma Seasoning