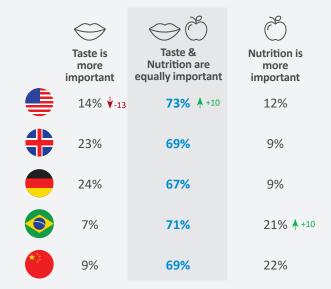

#### Consumer insights.

Our research has found that a majority of today's Flexitarian consumers want their meat alternatives to not only taste great, but also embody the same texture, mouthfeel and appearance as animalbased meat creations. These alternatives must be seen to mimic the experience of eating tried-andtrue meat-based products<sup>5</sup>. This works in tandem with the need for options that support healthfocused lifestyle choices, because we know today's Flexitarian consumers aren't willing to compromise.

The majority of consumers think taste and nutrition are equally important in plant-based offerings. Additionally, plant-forward consumers in the US have increased the value they place on both taste and nutrition over the last three years.