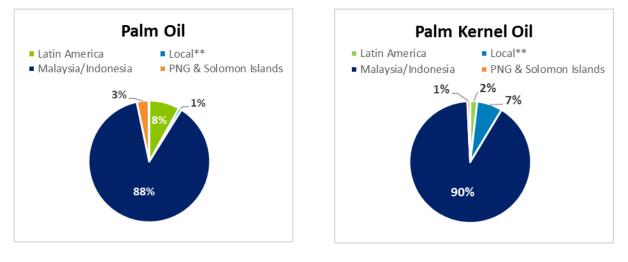

### Volume Sourced by Region of Origin

The charts below represent total volumes of palm and palm kernel products sourced from various origins into ADM globally.

\*Traceable to Plantation: self-reported information from suppliers that has not been verified \*\*Local: products which are directly purchased from refineries in Europe and USA