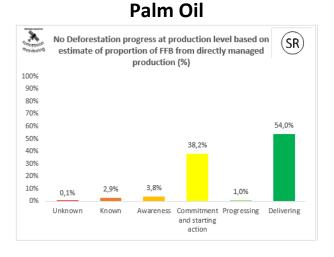

## Deforestation progress at production level

Facilities included in the scope of this evaluation and corresponding IRF

scores

NDPE-IRF No Deforestation and No Peat progress for Palm Oil products

| Facility name     | Address                                                                                        | Туре | Unknown | Known  | Awareness | Commitment | Progressing | Delivering |
|-------------------|------------------------------------------------------------------------------------------------|------|---------|--------|-----------|------------|-------------|------------|
| ADM SIO           | 16 rue du Général de<br>Gaulle, 62223 Saint-<br>Laurent Blangy, France                         | No-D | 10,20%  | 17,00% | 0,30%     | 16,80%     | 3,90%       | 51,80%     |
|                   |                                                                                                | No-P | 10,20%  | 16,90% | 0,70%     | 17,10%     | 3,50%       | 51,60%     |
| ADM Mainz         | Dammweg 2, 55130<br>Mainz, Deutschland                                                         | No-D |         | 4,80%  | 0,20%     | 26,30%     | 2,60%       | 66,10%     |
|                   |                                                                                                | No-P |         | 4,80%  | 1,60%     | 25,50%     | 2,80%       | 65,30%     |
| ADM WILD<br>Nauen | Berliner Str. 119, 14641<br>Nauen, Germany                                                     | No-D |         | 0,10%  | 0,30%     | 4,60%      | 0,10%       | 94,90%     |
|                   |                                                                                                | No-P |         | 0,20%  | 0,40%     | 5,20%      | 0,20%       | 93,90%     |
| ADM<br>Decatur    | West Refinery, 3883 Faries<br>Parkway, 62521 Decatur,<br>Illinois, United States of<br>America | No-D |         | 2,50%  | 4,70%     | 46,50%     | 0,50%       | 45,70%     |
|                   |                                                                                                | No-P |         | 2,50%  | 4,60%     | 45,80%     | 0,60%       | 46,50%     |
| ADM<br>Lincoln    | 7800 Thayer, 68529<br>Lincoln, Nebraska, United<br>States of America                           | No-D |         | 2,60%  | 4,60%     | 41,10%     | 0,60%       | 51,00%     |
|                   |                                                                                                | No-P |         | 2,60%  | 4,60%     | 40,60%     | 0,80%       | 51,40%     |
| ADM Quincy        | 2701 Refinery Road,<br>62305 Quincy, Illinois,<br>United States of America                     | No-D |         | 2,40%  | 4,30%     | 39,10%     | 0,70%       | 53,50%     |
|                   |                                                                                                | No-P |         | 2,40%  | 4,30%     | 39,20%     | 1,10%       | 53,10%     |
| ADM<br>Valdosta   | 1841 Clay Road, 31601<br>Valdosta, GeorgiaUnited<br>States of America                          | No-D |         | 2,60%  | 4,60%     | 40,90%     | 0,60%       | 51,30%     |
|                   |                                                                                                | No-P |         | 2,60%  | 4,60%     | 40,40%     | 0,80%       | 51,60%     |
|                   | ADM Global                                                                                     | No-D | 0,10%   | 2,90%  | 3,80%     | 38,20%     | 1,00%       | 54,00%     |
|                   |                                                                                                | No-P | 0,10%   | 2,90%  | 4,00%     | 37,90%     | 1,20%       | 53,90%     |