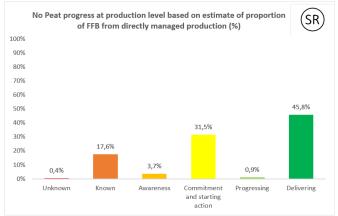

### Peat progress at production level

| NDPE-IRF No Deforestation and No Peat progress for Palm Kernel Oil products |
|-----------------------------------------------------------------------------|
|-----------------------------------------------------------------------------|

| Facility name | Address                                                                    | Туре | Unknown | Known  | Awareness | Commitment | Progressing | Delivering |
|---------------|----------------------------------------------------------------------------|------|---------|--------|-----------|------------|-------------|------------|
| ADM Quincy    | 2701 Refinery Road,<br>62305 Quincy, Illinois,<br>United States of America | No-D |         | 15,40% | 4,20%     | 36,40%     | 0,40%       | 43,70%     |
|               |                                                                            | No-P |         | 15,40% | 3,90%     | 33,90%     | 0,90%       | 45,90%     |
| ADM SIO       | 16 rue du Général de<br>Gaulle, 62223 Saint-<br>Laurent Blangy, France     | No-D | 4,60%   | 40,70% | 0,50%     | 6,80%      | 2,60%       | 44,80%     |
|               |                                                                            | No-P | 4,60%   | 40,00% | 1,10%     | 8,00%      | 1,00%       | 45,30%     |
| ADM Global    |                                                                            | No-D | 0,40%   | 17,70% | 3,80%     | 33,70%     | 0,60%       | 43,80%     |
|               |                                                                            | No-P | 0,40%   | 17,60% | 3,70%     | 31,50%     | 0,90%       | 45,80%     |