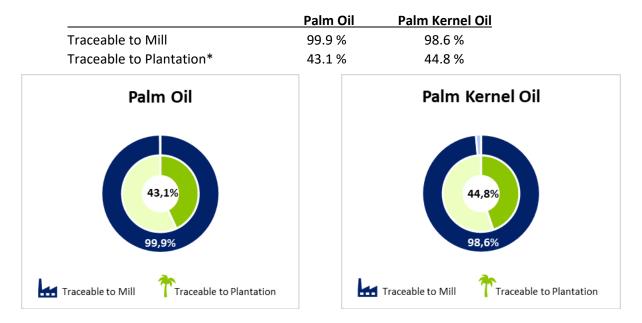

# **ADM Global**

(ADM Antwerp, ADM Decatur, ADM Lincoln, ADM Mainz, ADM Quincy, ADM SIO, ADM Valdosta, ADM Wild Nauen) Palm Oil Supply Chain Traceability January 2021 - June 2021



### **Overall Traceability**

### Volume Sourced by Region of Origin

The charts below represent total volumes of palm and palm kernel products sourced from various origins into ADM globally.



\*Traceable to Plantation: self-reported information from suppliers that has not been verified \*\*Local: products which are directly purchased from refineries in Europe and USA



# **ADM Global**

(ADM Decatur, ADM Lincoln, ADM Mainz, ADM Quincy, ADM SIO, ADM Valdosta, ADM Wild Nauen) Palm Oil Supply Chain Traceability July 2021 - December 2021



### **Overall Traceability**

## Volume Sourced by Region of Origin

The charts below represent total volumes of palm and palm kernel products sourced from various origins into ADM globally.



\*Traceable to Plantation: self-reported information from