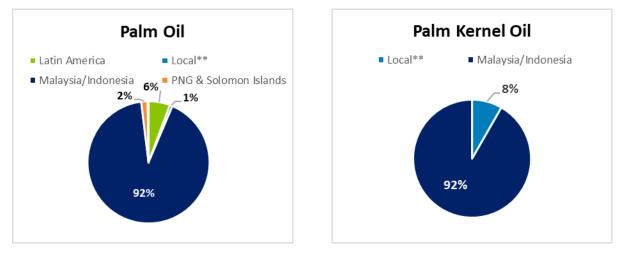

### Volume Sourced by Region of Origin

The charts below represent total volumes of palm and palm kernel products sourced from various origins into ADM globally.

\*Traceable to Plantation: self-reported information from suppliers that has not been verified \*\*Local: products which are directly purchased from refineries in Europe and USA

## Volume Sourced by Region of Origin

The charts below represent total volumes of palm and palm kernel products sourced from various origins into ADM globally.

\*Traceable to Plantation: self-reported information from suppliers that has not been verified \*\*Local: products which are directly purchased from refineries in Europe and USA