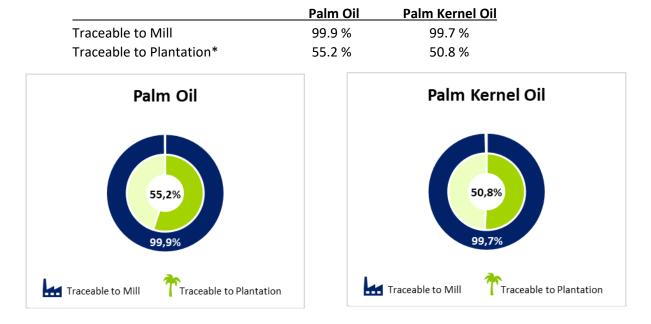

### **Overall Traceability**

## Facilities included in the scope of this evaluation and corresponding traceability scores

| Facility<br>name | Address                                      | Q1-Q2 2021 |        |        |        | Q3-Q4 2021 |          |       |       |  |
|------------------|----------------------------------------------|------------|--------|--------|--------|------------|----------|-------|-------|--|
|                  |                                              | PO         |        | РКО    |        | PO         |          | РКО   |       |  |
|                  |                                              | TTM        | TTP    | TTM    | TTP    | TTM        | TTP      | TTM   | TTP   |  |
|                  | 16 rue du Général de                         |            |        |        |        |            |          |       |       |  |
| ADM SIO          | Gaulle, 62223 Saint-                         | 89,9%      | 51,8%  | 94,1%  | 44,8%  | 88,6%      | 53,5%    | 96,8% | 40,4% |  |
|                  | Laurent Blangy, France                       |            |        |        |        |            |          |       |       |  |
| ADM Mainz        | Dammweg 2, 55130                             | 100%       | 60,4%  |        |        | 100%       | 49,6%    |       |       |  |
|                  | Mainz, Deutschland                           | 10070      | 00,470 |        |        | 10070      | 43,070   |       |       |  |
| ADM WILD         | Berliner Str. 119, 14641                     | 100%       | 84,9%  |        |        |            |          |       |       |  |
| Nauen            | Nauen, Germany                               | 10070      | 01,070 |        |        |            |          |       |       |  |
|                  | West Refinery, 3883                          |            | 34,7%  |        |        |            | 55,3%    |       |       |  |
| ADM              | Faries Parkway, 62521                        | 100%       |        |        |        | 100%       |          |       |       |  |
| Decatur          | Decatur, Illinois, United                    |            |        |        |        | 10070      |          |       |       |  |
|                  | States of America                            |            |        |        |        |            |          |       |       |  |
| ADM              | 7800 Thayer, 68529                           | 100%       | 35,6%  |        |        | 100%       | 55,9%    |       |       |  |
| Lincoln          | Lincoln, Nebraska, United                    |            |        |        |        |            |          |       |       |  |
|                  | States of America                            |            |        |        |        |            |          |       |       |  |
| ADM              | 2701 Refinery Road,                          | 4000/      | 44.00/ | 00.40/ | 44.00/ | 4000/      | FC 40/   | 4000/ |       |  |
| Quincy           | 62305 Quincy, Illinois,                      | 100%       | 41,8%  | 99,1%  | 44,8%  | 100%       | 56,4%    | 100%  | 51,7% |  |
|                  | United States of America                     |            |        |        |        |            |          |       |       |  |
| ADM              | 1841 Clay Road, 31601                        | 100%       | 40.00/ |        |        | 100%       | E 1 E 0/ |       |       |  |
| Valdosta         | Valdosta, GeorgiaUnited<br>States of America | 100%       | 40,2%  |        |        | 100%       | 54,5%    |       |       |  |
|                  | Punta Pacifica, Ciudad de                    |            |        |        |        |            |          |       |       |  |
| ADM              | Panama, torre B, Piso 18,                    |            |        |        |        | 100%       | 0%       |       |       |  |
| Americas         | Of, Panama                                   |            |        |        |        | 10070      | 070      |       |       |  |
|                  | Vatika Professional Point,                   |            |        |        |        |            |          |       |       |  |
|                  | 3rd Floor,                                   |            |        |        |        |            |          |       |       |  |
| ADM India        | Golf Course Extension                        |            |        |        |        |            |          |       |       |  |
|                  | Road,                                        |            |        |        |        | 85,8%      | 12,4%    |       |       |  |
|                  | Sector-66, Gurugram –                        |            |        |        |        | ,0,0       | ,.,.     |       |       |  |
|                  | 122 018,                                     |            |        |        |        |            |          |       |       |  |
|                  | Haryana, India                               |            |        |        |        |            |          |       |       |  |
| AD               | M Global (overall)                           | 99,9%      | 43,1%  | 98,6%  | 44,8%  | 99,9%      | 55,2%    | 99,7% | 50,8% |  |