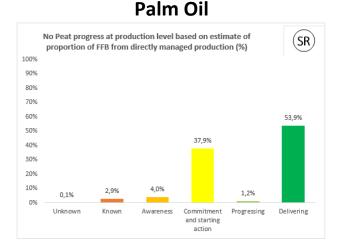

### Peat progress at production level

Facilities included in the scope of this evaluation and corresponding IRF

scores

NDPE-IRF No Deforestation and No Peat progress for Palm Oil products

| Facility name     | Address                                                                                        | Туре | Unknown | Known  | Awareness | Commitment | Progressing | Delivering |
|-------------------|------------------------------------------------------------------------------------------------|------|---------|--------|-----------|------------|-------------|------------|
| ADM SIO           | 16 rue du Général de<br>Gaulle, 62223 Saint-<br>Laurent Blangy, France                         | No-D | 10,20%  | 17,00% | 0,30%     | 16,80%     | 3,90%       | 51,80%     |
|                   |                                                                                                | No-P | 10,20%  | 16,90% | 0,70%     | 17,10%     | 3,50%       | 51,60%     |
| ADM Mainz         | Dammweg 2, 55130<br>Mainz, Deutschland                                                         | No-D |         | 4,80%  | 0,20%     | 26,30%     | 2,60%       | 66,10%     |
|                   |                                                                                                | No-P |         | 4,80%  | 1,60%     | 25,50%     | 2,80%       | 65,30%     |
| ADM WILD<br>Nauen | Berliner Str. 119, 14641<br>Nauen, Germany                                                     | No-D |         | 0,10%  | 0,30%     | 4,60%      | 0,10%       | 94,90%     |
|                   |                                                                                                | No-P |         | 0,20%  | 0,40%     | 5,20%      | 0,20%       | 93,90%     |
| ADM<br>Decatur    | West Refinery, 3883 Faries<br>Parkway, 62521 Decatur,<br>Illinois, United States of<br>America | No-D |         | 2,50%  | 4,70%     | 46,50%     | 0,50%       | 45,70%     |
|                   |                                                                                                | No-P |         | 2,50%  | 4,60%     | 45,80%     | 0,60%       | 46,50%     |
| ADM<br>Lincoln    | 7800 Thayer, 68529<br>Lincoln, Nebraska, United<br>States of America                           | No-D |         | 2,60%  | 4,60%     | 41,10%     | 0,60%       | 51,00%     |
|                   |                                                                                                | No-P |         | 2,60%  | 4,60%     | 40,60%     | 0,80%       | 51,40%     |
| ADM Quincy        | 2701 Refinery Road,<br>62305 Quincy, Illinois,<br>United States of America                     | No-D |         | 2,40%  | 4,30%     | 39,10%     | 0,70%       | 53,50%     |
|                   |                                                                                                | No-P |         | 2,40%  | 4,30%     | 39,20%     | 1,10%       | 53,10%     |
| ADM<br>Valdosta   | 1841 Clay Road, 31601<br>Valdosta, GeorgiaUnited<br>States of America                          | No-D |         | 2,60%  | 4,60%     | 40,90%     | 0,60%       | 51,30%     |
|                   |                                                                                                | No-P |         | 2,60%  | 4,60%     | 40,40%     | 0,80%       | 51,60%     |
|                   | ADM Global                                                                                     | No-D | 0,10%   | 2,90%  | 3,80%     | 38,20%     | 1,00%       | 54,00%     |
|                   |                                                                                                | No-P | 0,10%   | 2,90%  | 4,00%     | 37,90%     | 1,20%       | 53,90%     |