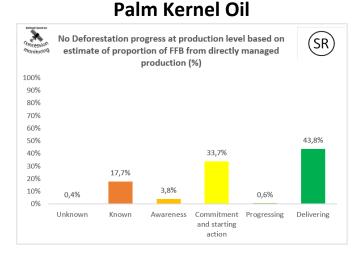

### Palm Kernel Oil

| NDPE-IRF No Deforestation and No Peat progress for Palm Kernel Oil products |
|-----------------------------------------------------------------------------|
|-----------------------------------------------------------------------------|

| Facility name | Address                                                                    | Туре | Unknown | Known  | Awareness | Commitment | Progressing | Delivering |
|---------------|----------------------------------------------------------------------------|------|---------|--------|-----------|------------|-------------|------------|
| ADM Quincy    | 2701 Refinery Road,<br>62305 Quincy, Illinois,<br>United States of America | No-D |         | 15,40% | 4,20%     | 36,40%     | 0,40%       | 43,70%     |
|               |                                                                            | No-P |         | 15,40% | 3,90%     | 33,90%     | 0,90%       | 45,90%     |
| ADM SIO       | 16 rue du Général de<br>Gaulle, 62223 Saint-<br>Laurent Blangy, France     | No-D | 4,60%   | 40,70% | 0,50%     | 6,80%      | 2,60%       | 44,80%     |
|               |                                                                            | No-P | 4,60%   | 40,00% | 1,10%     | 8,00%      | 1,00%       | 45,30%     |
| ADM Global    |                                                                            | No-D | 0,40%   | 17,70% | 3,80%     | 33,70%     | 0,60%       | 43,80%     |
|               |                                                                            | No-P | 0,40%   | 17,60% | 3,70%     | 31,50%     | 0,90%       | 45,80%     |