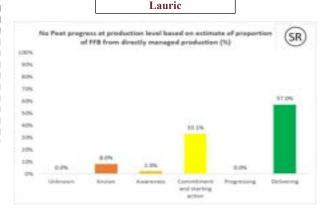

# No Peat progress at production level based on estimate of proportion of FFB from directly managed production (%)

<sup>\*</sup>Olenex reports IRF profiles on an annual basis. These profiles represent data basis FY2021.