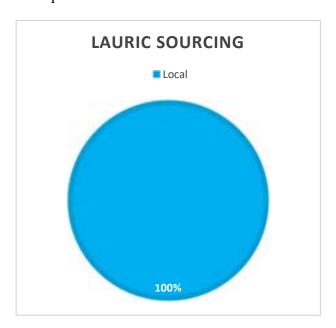

<sup>\*</sup>Unknown unlisted

<sup>&</sup>lt;sup>1</sup> Palm Based

<sup>&</sup>lt;sup>2</sup> Palm Kernel Based

The chart below represents total volumes of palm products sourced from various origins into Czernin in January 2021 – December 2021:

Local: products which originate from refineries in Europe.

Last Updated: 26 April 2022