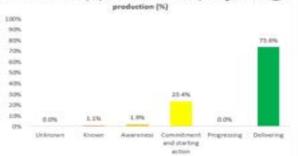

## No Deforestation progress at production level based on estimate of proportion of FFB from directly managed production (%)

(SR

# No Peat progress at production level based on estimate of proportion of FFB from directly managed production (%)

<sup>\*</sup>Olenex reports IRF profiles on an annual basis. These profiles represent data basis FY2021.