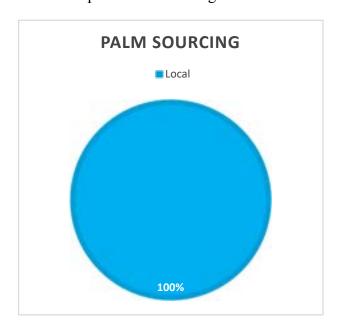

<sup>\*</sup>Unknown unlisted

<sup>&</sup>lt;sup>1</sup> Palm Based

<sup>&</sup>lt;sup>2</sup> Palm Kernel Based

The chart below represents total volumes of palm products sourced from various origins into Czernin in January 2021 – December 2021:

Local: products which originate from refineries in Europe.

Last Updated: 26 April 2022