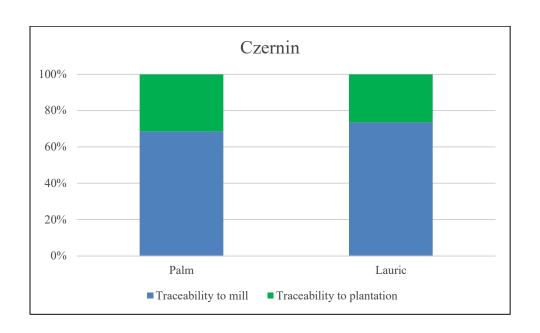

| Overall Traceability               | Palm <sup>1</sup> | Lauric <sup>2</sup> |  |
|------------------------------------|-------------------|---------------------|--|
| Unknown*                           | 0.0%              | 0.0 %               |  |
| Traceability to mill               | 100.0%            | 100.0%              |  |
| (includes traceable to plantation) | 31.4%             | 26.5%               |  |

<sup>\*</sup>Unknown unlisted

<sup>&</sup>lt;sup>1</sup> Palm Based

<sup>&</sup>lt;sup>2</sup> Palm Kernel Based

The chart below represents total volumes of palm products sourced from various origins into Czernin in January 2021 – December 2021: