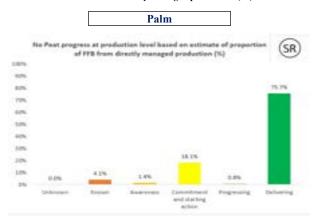

# No Peat progress at production level based on estimate of proportion of FFB from directly managed production (%)

<sup>\*</sup>Olenex reports IRF profiles on an annual basis. These profiles represent data basis FY2021.

## No Deforestation progress at production level based on estimate of proportion of FFB from directly managed production (%)

(SR