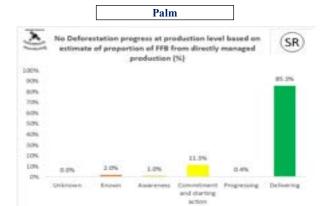

## No Deforestation progress at production level based on estimate of proportion of FFB from directly managed production (%)

(SR

# No Peat progress at production level based on estimate of proportion of FFB from directly managed production (%)

<sup>\*</sup>Olenex reports IRF profiles on an annual basis. These profiles represent data basis FY2021.